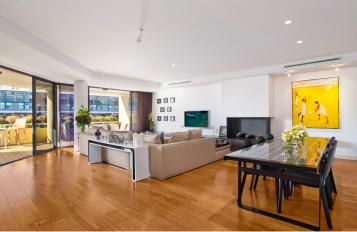

## Luxury Designer waterfront lifestyle living

Luxurious lifestyle harbour side position opposite the iconic Finger Wharf and directly on the Marina and waterfront, this stunning, single level executive apartment is house like in size and offers more than 250sqm of in/outdoor living including a magnificent 50sqm entertainment terrace plus two security car spaces and storage. A no-expense-spared refurbishment delivers designer interiors featuring open plan living/dining, a bespoke kitchen, 4 full sized bedrooms and chic bathrooms including two ensuites. A distinct highlight is the master bedroom which boasts a Poliform fitted dressing room and lavish ensuite as featured in a number of designer magazines.

Further heightening the level of sophistication are floor-to-ceiling windows and sliding doors facing the harbour and opening onto the very large entertainers terrace, custom furniture installations, reclaimed heritage Tallowwood floorboards, integrated European appliances (Gaggenau) and fully ducted air conditioning and a 3 burner Fireplace.