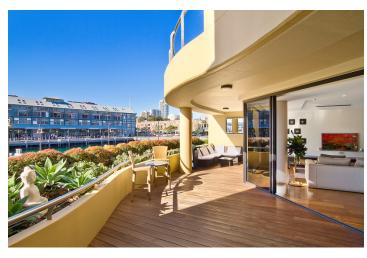

## Luxury Designer waterfront lifestyle living

Luxurious lifestyle harbour side position opposite the iconic Finger Wharf and directly on the Marina and waterfront, this stunning, single level executive apartment is house like in size and offers more than 250sqm of in/outdoor living including a magnificent 50sqm entertainment terrace plus two security car spaces and storage. A no-expense-spared refurbishment delivers designer interiors featuring open plan living/dining, a bespoke kitchen, 4 full sized bedrooms and chic bathrooms including two ensuites. A distinct highlight is the master bedroom which boasts a Poliform fitted dressing room and lavish ensuite as featured in a number of designer magazines.

Further heightening the level of sophistication are floor-to-ceiling windows and sliding doors facing the harbour and opening onto the very large entertainers terrace, custom furniture installations, reclaimed heritage Tallowwood floorboards, integrated European appliances (Gaggenau) and fully ducted air conditioning and a 3 burner Fireplace.