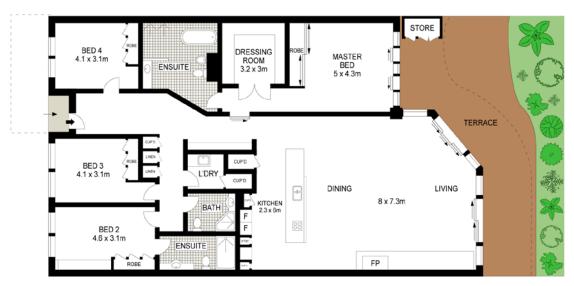

## THE WHARF TERRACES 4/10 LINCOLN CRESCENT, WOOLLOOMOOLOO

\*4 Bedrooms \* 3 Bathrooms \*2 Secure Parking \*Storage

Location on the Harbour and Marina

European Kitchen and Dining

GROUND FLOOR

(<del>K</del>)

Scale in metres. Indicative only. Dimensions are approximate. All information contained herein is gathered from sources we believe to be reliable. However, we cannot guarantee its accuracy and interested persons should rely on their own